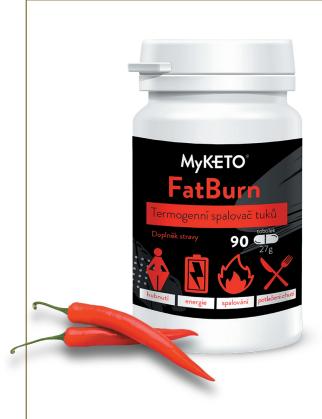

## **CHARACTERISTICS**

- + Thermogennic fat burner
- + Guarana, Yerba mate and green coffee extracts
- + Bitter orange fruit extract (citrus aurantium) with a standardized synephrine content to control body weight and excrete excess water from the body (synephrine is a very safe substitute for ephedrine)
- + Can be use before meal or before sport as a sport kicker
- + High effective
- + Gluten free
- + Suitable for diabetics

## FATBURN FOOD SUPPLEMENT - FAT BURNER

| Category          | Food supplement - thermogenic fat burner                                                                                                                                                                                                                                        |
|-------------------|---------------------------------------------------------------------------------------------------------------------------------------------------------------------------------------------------------------------------------------------------------------------------------|
| Recommended       | For adults                                                                                                                                                                                                                                                                      |
| Country of origin | Czech Republic                                                                                                                                                                                                                                                                  |
| Ingredients       | Guarana extract with natural caffeine, cayenne pepper with capsaicin, rapeseed lecithin, Yerba mate extract, green coffee extract with standardized 50% chlorogenic acid content, bitter orange fruit extract with standardized synephrine content, transparent herbal capsule. |

|           | Packaging                     |
|-----------|-------------------------------|
| Packaging | 27 g (90 capsules)            |
|           | Plastic dose with paper label |

|                       | Shelf life & Storage                                                                          |
|-----------------------|-----------------------------------------------------------------------------------------------|
| Shelf life            | 18 months                                                                                     |
| Storage<br>conditions | Store in a cool and dry place (up to 60% relative humidity) and at a temperature below 25 °C. |