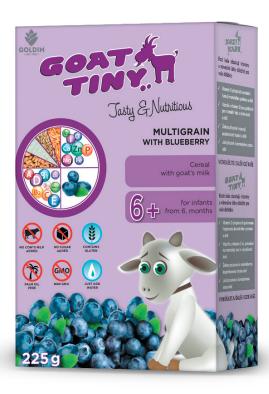

## **CHARACTERISTICS**

- + meets all the requirements of the European Union regulation
- + made of infant goat's milk only,
- + high Vitamin C, B12, Calcium, Iron,
- + source of Vitamin A, D, B1, B2, Niacin, Zinc, Iodine,
- + contains gluten,
- + easy to prepare, just add water
- + no synthetics colourings, flavourings and preservatives,
- + filling and easily digestible for babies,
- + low content of allergens,

## GOATTINY® MULTIGRAIN WITH BLUEBERRY WITH GOAT'S MILK

| Product specification |                                                                                                                                                                                                                                                                                                                                                                                                                                                                                                              |  |  |
|-----------------------|--------------------------------------------------------------------------------------------------------------------------------------------------------------------------------------------------------------------------------------------------------------------------------------------------------------------------------------------------------------------------------------------------------------------------------------------------------------------------------------------------------------|--|--|
| Туре                  | Multigrain cereal with blueberry (instant)                                                                                                                                                                                                                                                                                                                                                                                                                                                                   |  |  |
| Recommended           | For infants from 6 months                                                                                                                                                                                                                                                                                                                                                                                                                                                                                    |  |  |
| Country of origin     | Czech Republic                                                                                                                                                                                                                                                                                                                                                                                                                                                                                               |  |  |
| Ingredients           | Instant multigrain flour (wheat, rice, barley, rye), milk component (goat's whey, full cream goat's milk, rapeseed oil, sunflower oil, goat's whey proteins, vitamins: L-ascorbic acid, nicotinamide, DL-alpha tocopheryl -acetate, calcium D-pantothenate, pyridoxine hydrochloride, riboflavin, thiamine mononitrate, folic acid, D-biotin, cyanocobalamin, cholecalciferol, retinyl palmitate, minerals: calcium lactate, ferrous lactate, zinc lactate, sodium iodide), blueberries, natural flavouring. |  |  |
| Instruction for use   | 1 portion ready to eat = 30 g of powder/100-130 ml of overboiled water for baby food, cool to 50-55 °C, mix and cool to 40 °C.                                                                                                                                                                                                                                                                                                                                                                               |  |  |

| Packaging |                                                          | Storage & Shelf-life |                                                                                  |
|-----------|----------------------------------------------------------|----------------------|----------------------------------------------------------------------------------|
| Packaging | 225 g                                                    | Shelf-life           | 18 months                                                                        |
|           | Printed paper box with unprinted PET/PET metal/PE sachet | Storage conditions   | Store in dry place (up to 60% relat. humidity) and at a temperature up to 24 °C. |