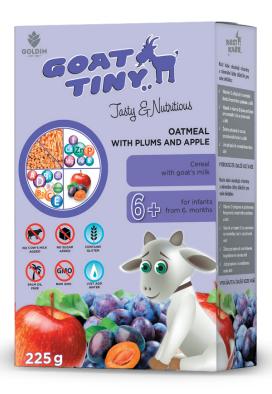

## **CHARACTERISTICS**

- + meets all the requirements of the European Union regulation
- + made of infant goat's milk only,
- + high Vitamin C, B12, Calcium, Iron,
- + source of Vitamin A, D, B1, B2, Niacin, Zinc, Iodine,
- + contains gluten,
- + easy to prepare, just add water
- + no synthetics colourings, flavourings and preservatives,
- + filling and easily digestible for babies,
- + low content of allergens,

## GOATTINY® OATMEAL WITH PLUMS AND APPLE WITH GOAT'S MILK

| Product specification |                                                                                                                                                                                                                                                                                                                                                                                                                                                                                                    |  |  |
|-----------------------|----------------------------------------------------------------------------------------------------------------------------------------------------------------------------------------------------------------------------------------------------------------------------------------------------------------------------------------------------------------------------------------------------------------------------------------------------------------------------------------------------|--|--|
| Туре                  | Oatmeal cereal with plums and apple (instant)                                                                                                                                                                                                                                                                                                                                                                                                                                                      |  |  |
| Recommended           | For infants from 6 months                                                                                                                                                                                                                                                                                                                                                                                                                                                                          |  |  |
| Country of origin     | Czech Republic                                                                                                                                                                                                                                                                                                                                                                                                                                                                                     |  |  |
| Ingredients           | Milk component (goat's whey, full cream goat's milk, rapeseed oil, sunflower oil, goat's whey proteins, vitamins: L-ascorbic acid, nicotinamide, DL-alpha tocopheryl acetate, calcium D-pantothenate, pyridoxine hydrochloride, riboflavin, thiamine-mononitrate, folic acid, D-biotin, cyanocobalamin, cholecalciferol, retinyl palmitate, minerals: calcium lactate, ferrous lactate, zinc lactate, sodium iodide), instant oatmeal flour, instant wheat flour, plums, apple natural flavouring. |  |  |
| Instruction for use   | 1 portion ready to eat = 30 g of powder/100-130 ml of overboiled water for baby food, cool to 50-55 °C, mix and cool to 40 °C.                                                                                                                                                                                                                                                                                                                                                                     |  |  |

| Packaging |                                                          | Storage & Shelf-life |                                                                                    |
|-----------|----------------------------------------------------------|----------------------|------------------------------------------------------------------------------------|
| Packaging | 225 g                                                    | Shelf-life           | 12 months                                                                          |
|           | Printed paper box with unprinted PET/PET metal/PE sachet | Storage conditions   | Store in a dry place (up to 60% relat. humidity) and at a temperature up to 24 °C. |