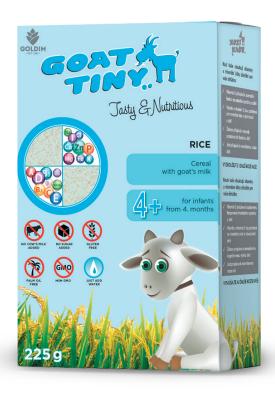

## **CHARACTERISTICS**

- + meets all the requirements of the European Union regulation
- + made of infant goat's milk only,
- + high Vitamin C, B12, Calcium, Iron,
- + source of Vitamin A, D, B1, B2, Niacin, Zinc, Iodine,
- + gluten free,
- + easy to prepare, just add water
- + no synthetics colourings, flavourings and preservatives,
- + filling and easily digestible for babies,
- + low content of allergens,

## GOATTINY® RICE WITH GOAT'S MILK

| Product specification |                                                                                                                                                                                                                                                                                                                                                                                                                                           |  |  |
|-----------------------|-------------------------------------------------------------------------------------------------------------------------------------------------------------------------------------------------------------------------------------------------------------------------------------------------------------------------------------------------------------------------------------------------------------------------------------------|--|--|
| Туре                  | Rice cereal (instant)                                                                                                                                                                                                                                                                                                                                                                                                                     |  |  |
| Recommended           | For infants from 4 months                                                                                                                                                                                                                                                                                                                                                                                                                 |  |  |
| Country of origin     | Czech Republic                                                                                                                                                                                                                                                                                                                                                                                                                            |  |  |
| Ingredients           | Instant rice flour, milk component (full cream goat's milk, goat's whey, goat's whey proteins, rapeseed oil, sunflower oil, vitamins: L-ascorbic acid, nicotinamide, DL-alpha tocopheryl acetate, calcium D-pantothenate, pyridoxine-hydrochloride, riboflavin, thiamine mononitrate, folic acid, D-biotin, cyanocobalamin, cholecalciferol, retinyl palmitate, minerals: calcium lactate, ferrous lactate, zinc lactate, sodium iodide). |  |  |
| Instruction for use   | 1 portion ready to eat = 30 g of powder/140-180 ml of overboiled water for baby food, cool to $50-55$ °C, mix and cool to $40$ °C.                                                                                                                                                                                                                                                                                                        |  |  |

| Packaging |                                                          | Storage & Shelf-life |                                                                                    |
|-----------|----------------------------------------------------------|----------------------|------------------------------------------------------------------------------------|
| Packaging | 225 g                                                    | Shelf-life           | 18 months                                                                          |
|           | Printed paper box with unprinted PET/PET metal/PE sachet | Storage conditions   | Store in a dry place (up to 60% relat. humidity) and at a temperature up to 24 °C. |