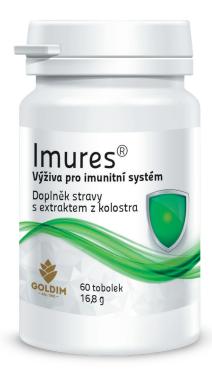

## IMURES®

## FOOD SUPPLEMENT WITH COLOSTRUM EXTRACT

| Category          | Food supplement for proper function of the immune system                                                                                                                               |
|-------------------|----------------------------------------------------------------------------------------------------------------------------------------------------------------------------------------|
| Recommended       | For adults                                                                                                                                                                             |
| Country of origin | Czech Republic                                                                                                                                                                         |
| Ingredients       | ResistAid® (arabinogalactan from larch trees), concentrated Colostrum extract, Copper sulphate, anti-caking agent: Magnesium stearate; Silica. Gluten-free. Sugar-free. Lactose- free. |

|           | Packaging                     |
|-----------|-------------------------------|
| Packaging | 16.8 g/60 capsules            |
|           | Plastic dose with paper label |

|            | Shelf life & Storage                                        |
|------------|-------------------------------------------------------------|
| Shelf life | 18 months                                                   |
| Storage    | Store in a cool and dry place (up                           |
| conditions | to 60% relative humidity) and at a temperature below 25 °C. |