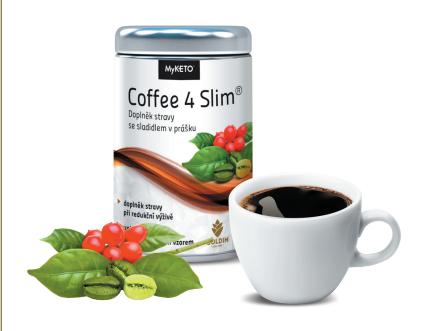

## MyKETO® COFFEE 4 SLIM

| Product specification |                                                                                                                                                                     |  |
|-----------------------|---------------------------------------------------------------------------------------------------------------------------------------------------------------------|--|
| Category              | Food supplement/weight management                                                                                                                                   |  |
| Recommended           | For adults                                                                                                                                                          |  |
| Country of origin     | Czech Republic                                                                                                                                                      |  |
| Ingredients           | Instant coffee, inulin, flavourings, green coffee extract, resveratrol, Fucoxanthin (seaweed Laminaria japonica with 50% fucoxanthin content), sweetener: sucralose |  |
| Instruction for use   | 2 g of instant mixture (3 measuring cups included) pour into a cup, pour over 200 ml of hot water. Drink 1-2 times a day (preferably during the day before meals).  |  |

## **CHARACTERISTICS**

- + Green coffee extract to support metabolism
- + Seaweed a rich source of most vitamins and minerals
- + Fucoxanthin increases the rate of metabolism
- + No sugar added
- + Easy to prepare, just add water
- + Suitable for diabetics, vegans
- + Gluten free
- + Contains caffeine

|           | Packaging                  |
|-----------|----------------------------|
| Packaging | 120 g (60 portion)         |
|           | Metal or plastic dose with |
|           | paper label                |