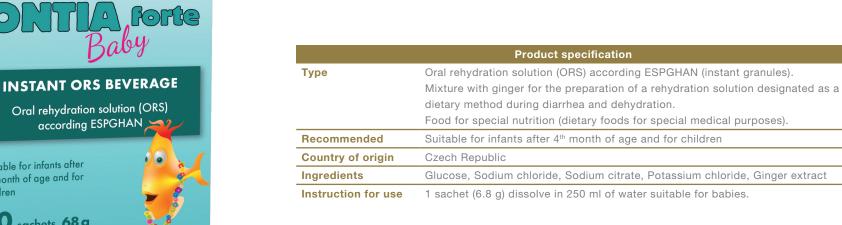

IONTIA<sup>®</sup> BABY FORTE

INSTANT ORS BEVERAGE

|           | Раскадінд                                                 |
|-----------|-----------------------------------------------------------|
| Packaging | Printed paper box v<br>PET/PET metal/PE<br>sachets (68 g) |
|           |                                                           |

with 10 unprinted

**CHARACTERISTICS** 

- + Ginger extract
- + Quick relief from dehydration caused by diarrhea, vomiting, overheating of infants and children

Suitable for infants after

4<sup>th</sup> month of age and for

10 sachets, 68g

children

- + Positively evaluated by Czech Paediatric Society
- + Composition according ESPGHAN
- + Easy to prepare
- + Taste best when served cold

| Shelf life & Storage |                    |                                                                                  |
|----------------------|--------------------|----------------------------------------------------------------------------------|
|                      | Shelf life         | 30 months                                                                        |
|                      | Storage conditions | Store in a dry place (up<br>to 60% relative humidity)<br>and at a temperature up |
|                      |                    | to 25 °C.                                                                        |