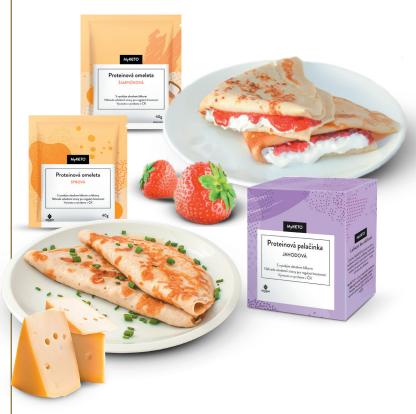

## MyKETO® PROTEIN OMELETTES AND PANCAKES

| Product specification |                                                                                   |  |
|-----------------------|-----------------------------------------------------------------------------------|--|
| Category              | Total diet or meal replacement for weight control                                 |  |
| Recommended           | For adult, teenagers                                                              |  |
| Country of origin     | Czech Republic                                                                    |  |
| Ingredients           | Based on request for flavour and preferences.                                     |  |
|                       | Strawberry pancake: Ingredients: corn starch, egg white, whey protein             |  |
|                       | concentrate, milk powder, maltodextrin, vegetable oils (sunflower,                |  |
|                       | rapeseed), potassium chloride, calcium phosphate, acidity regulator: citric       |  |
|                       | acid; thickener: xanthan; flavourings, strawberry powder, vitamin premix          |  |
|                       | (maltodextrin, L-ascorbic acid, nicotinamide, DL-α-tocopheryl acetate, calcium    |  |
|                       | D-pantothenate, riboflavin, pyridoxine hydrochloride, thiamine mononitrate, folio |  |
|                       | acid, D-biotin, cyanocobalamin), cholecalciferol, retinyl-palmitate, magnesium    |  |
|                       | oxide, ferrous lactate, zinc lactate, manganese sulphate, copper sulphate,        |  |
|                       | chromium picolinate, sodium selenite, sodium iodide, sweetener: sucralose;        |  |
|                       | antioxidant: rosemary extract.                                                    |  |
| Instruction for use   | Pour in a sutable container 110-130 ml of cold water, pour the contents of the    |  |
|                       | sachet and beat well (preferably with a hand mixer), prepare a smooth, thinner    |  |
|                       | dough and let stand for about 3 minutes. In a preheated Teflon pan with a small   |  |
|                       | amount of quality oil, fry well on both sides for about 1-2 minutes.              |  |
|                       |                                                                                   |  |