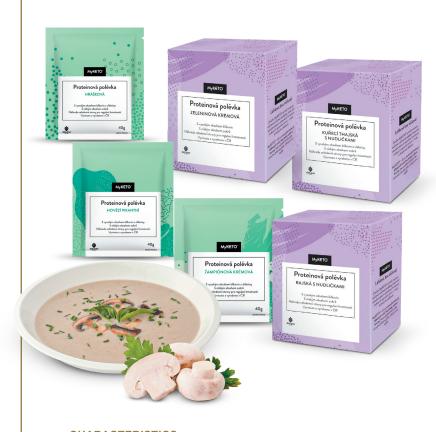

## MyKETO® PROTEIN SOUPS

| Product specification |                                                                                                                                                                                                                                                                                                                                                                                                                                                                                                                                                                                                                                                                                                                                                                                                                                                                                                  |  |
|-----------------------|--------------------------------------------------------------------------------------------------------------------------------------------------------------------------------------------------------------------------------------------------------------------------------------------------------------------------------------------------------------------------------------------------------------------------------------------------------------------------------------------------------------------------------------------------------------------------------------------------------------------------------------------------------------------------------------------------------------------------------------------------------------------------------------------------------------------------------------------------------------------------------------------------|--|
| Category              | Total diet or meal replacement for weight control                                                                                                                                                                                                                                                                                                                                                                                                                                                                                                                                                                                                                                                                                                                                                                                                                                                |  |
| Recommended           | For adults, teenagers                                                                                                                                                                                                                                                                                                                                                                                                                                                                                                                                                                                                                                                                                                                                                                                                                                                                            |  |
| Country of origin     | Czech Republic                                                                                                                                                                                                                                                                                                                                                                                                                                                                                                                                                                                                                                                                                                                                                                                                                                                                                   |  |
| Ingredients           | Based on request for flavour and preferences.  Champignon creamy soup: Ingredients: soy protein isolate, maltodextrin, pea protein, inulin, champingon, vegetable oils (sunflower, rapeseed), vegetable broth (salt, leek, carrot, cauliflower, tomatoes, pea flour, asparagus, sugar, potato starch, mushrooms, herbs, rapeseed oil, spices), potassium chloride, thickener: xanthan; sodium chloride, antioxidant: rapeseed lecithin; spices, vitamin premix (maltodextrin, L-ascorbic acid, nicotinamide, DL-α-tocopheryl acetate, calcium D-pantothenate, riboflavin, pyridoxine hydrochloride, thiamine mononitrate, folic acid, D-biotin, cyanocobalamin), cholecalciferol, retinyl-palmitate, calcium phosphate, magnesium oxide, ferrous lactate, zinc lactate, manganese sulphate, copper sulphate, chromium picolinate, sodium iodide, sodium selenite, antioxidant: rosemary extract. |  |
| Instruction for use   | Pour the content of the sachet into a bowl, pour 220-240 ml of boiling water and mix well. Let swell for 4-5 minutes until the temperature of the soup is suitable for consumption.                                                                                                                                                                                                                                                                                                                                                                                                                                                                                                                                                                                                                                                                                                              |  |

| Packaging |                                                           |  |
|-----------|-----------------------------------------------------------|--|
| Packaging | Sachet 1 serving (40 g)<br>Box 5 servings (5× 40 g)       |  |
|           | Printed paper box with unprinted PET/PET metal/PE sachets |  |