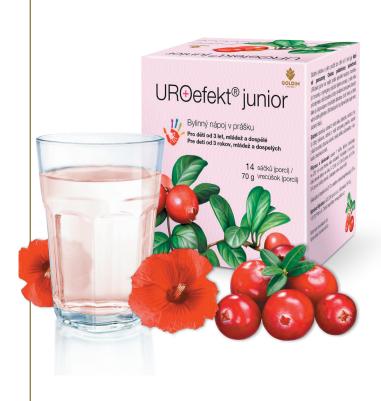

## **CHARACTERISTICS**

- + Unique combination of herbs for urological problems
- + High effective
- + Great taste
- + High quality herbal extracts
- + Easy to prepare, just add water
- + Can be prepared hot or cold
- + Suitable for diabetics, vegans
- + Gluten free

## UROEFECT HERBAL DRINK

| Product specification |                                                                                                                                                                                                      |  |
|-----------------------|------------------------------------------------------------------------------------------------------------------------------------------------------------------------------------------------------|--|
| Category              | Food supplement/herbal drink for urological problems                                                                                                                                                 |  |
| Recommended           | For children, teenagers and adults                                                                                                                                                                   |  |
| Country of origin     | Czech Republic                                                                                                                                                                                       |  |
| Ingredients           | dextrose, European goldenrod extract, white birch leaf extract, nate butterbur extract, cranberry leaf extract, Sudan hibiscus flower extract - karkadé, cranberry extract.                          |  |
| Instruction for use   | mix the content of 1 sachet well in 200 ml of water (hot or cold). Serve 1 serving (sachet) daily for children aged 3–12 years, from 12 years 2 servings, from 18 years 3-4 servings (bags) per day. |  |

|           | Packaging                                                       |
|-----------|-----------------------------------------------------------------|
| Packaging | 70 g (14 portions)                                              |
|           | Printed paper box with<br>unprinted PET/PET metal/PE<br>sachets |